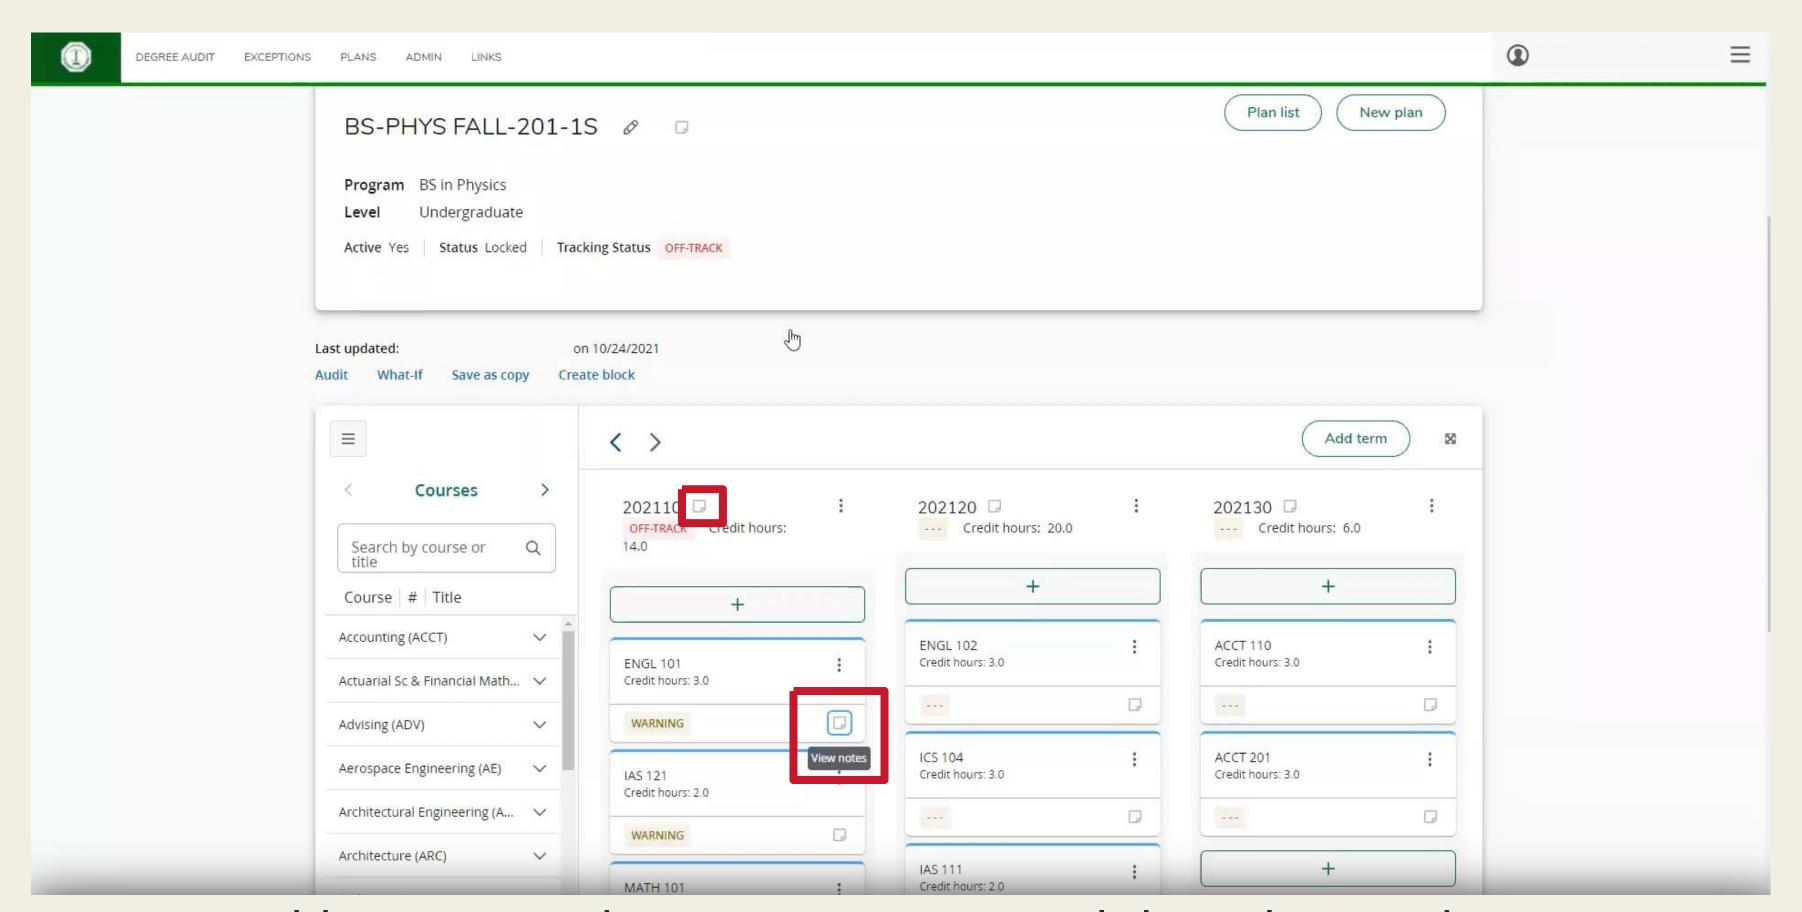

#### Advisee Listing

Click on "Student Educational Planner (SEP)".

In order to activate and lock the student's plan, click on the edit button.

Check Both boxes, and then press on Save.

To add notes on either courses or terms, click on the note button.