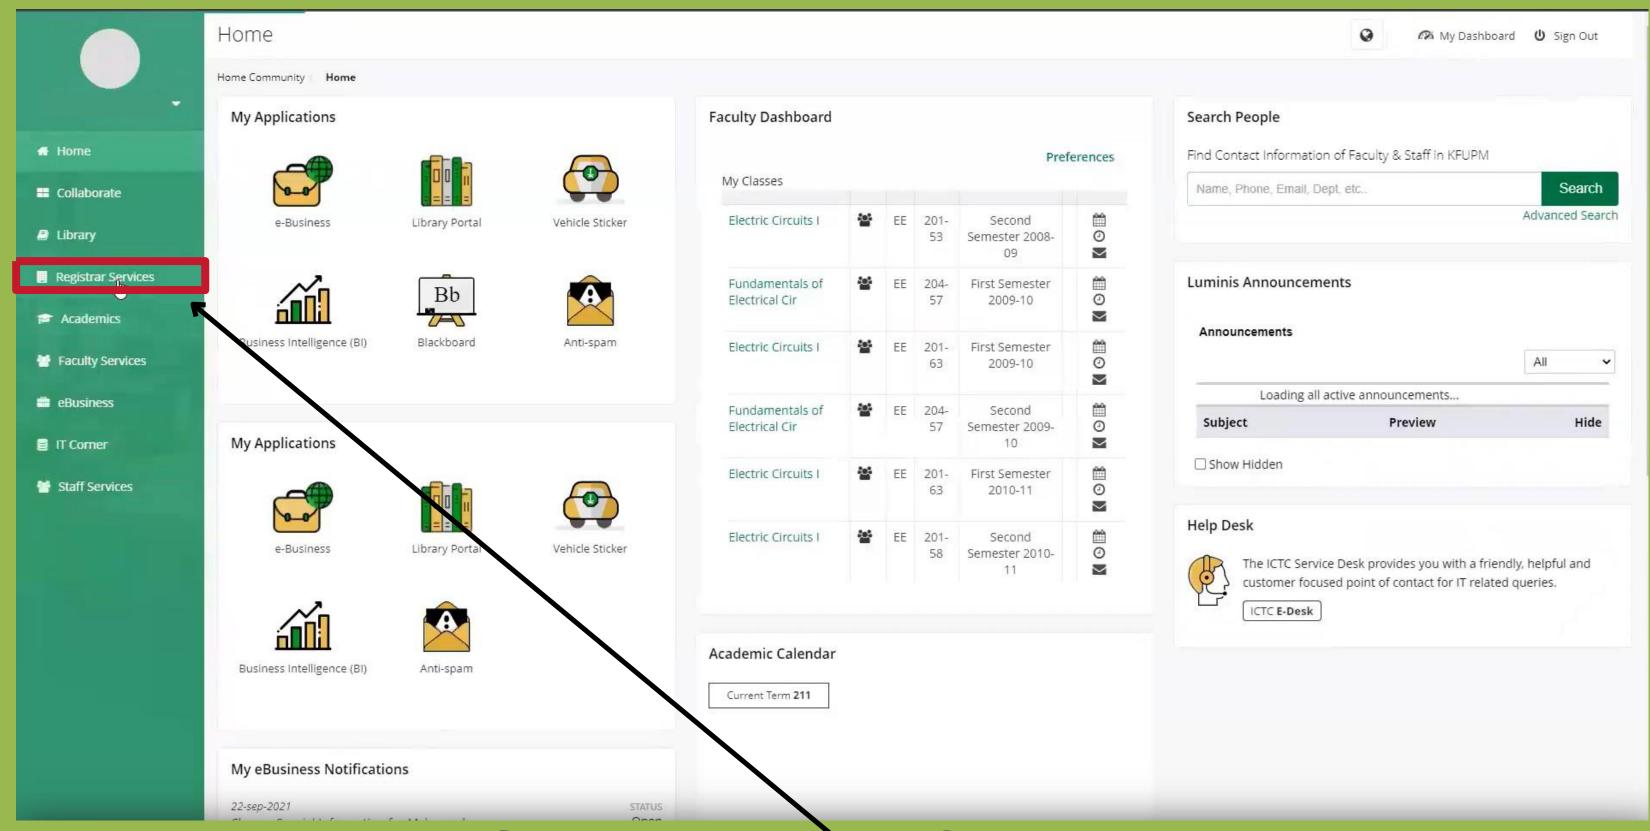

Go to KFUPM portal, enter your username and password and sign in.

Go to Registrar Services.