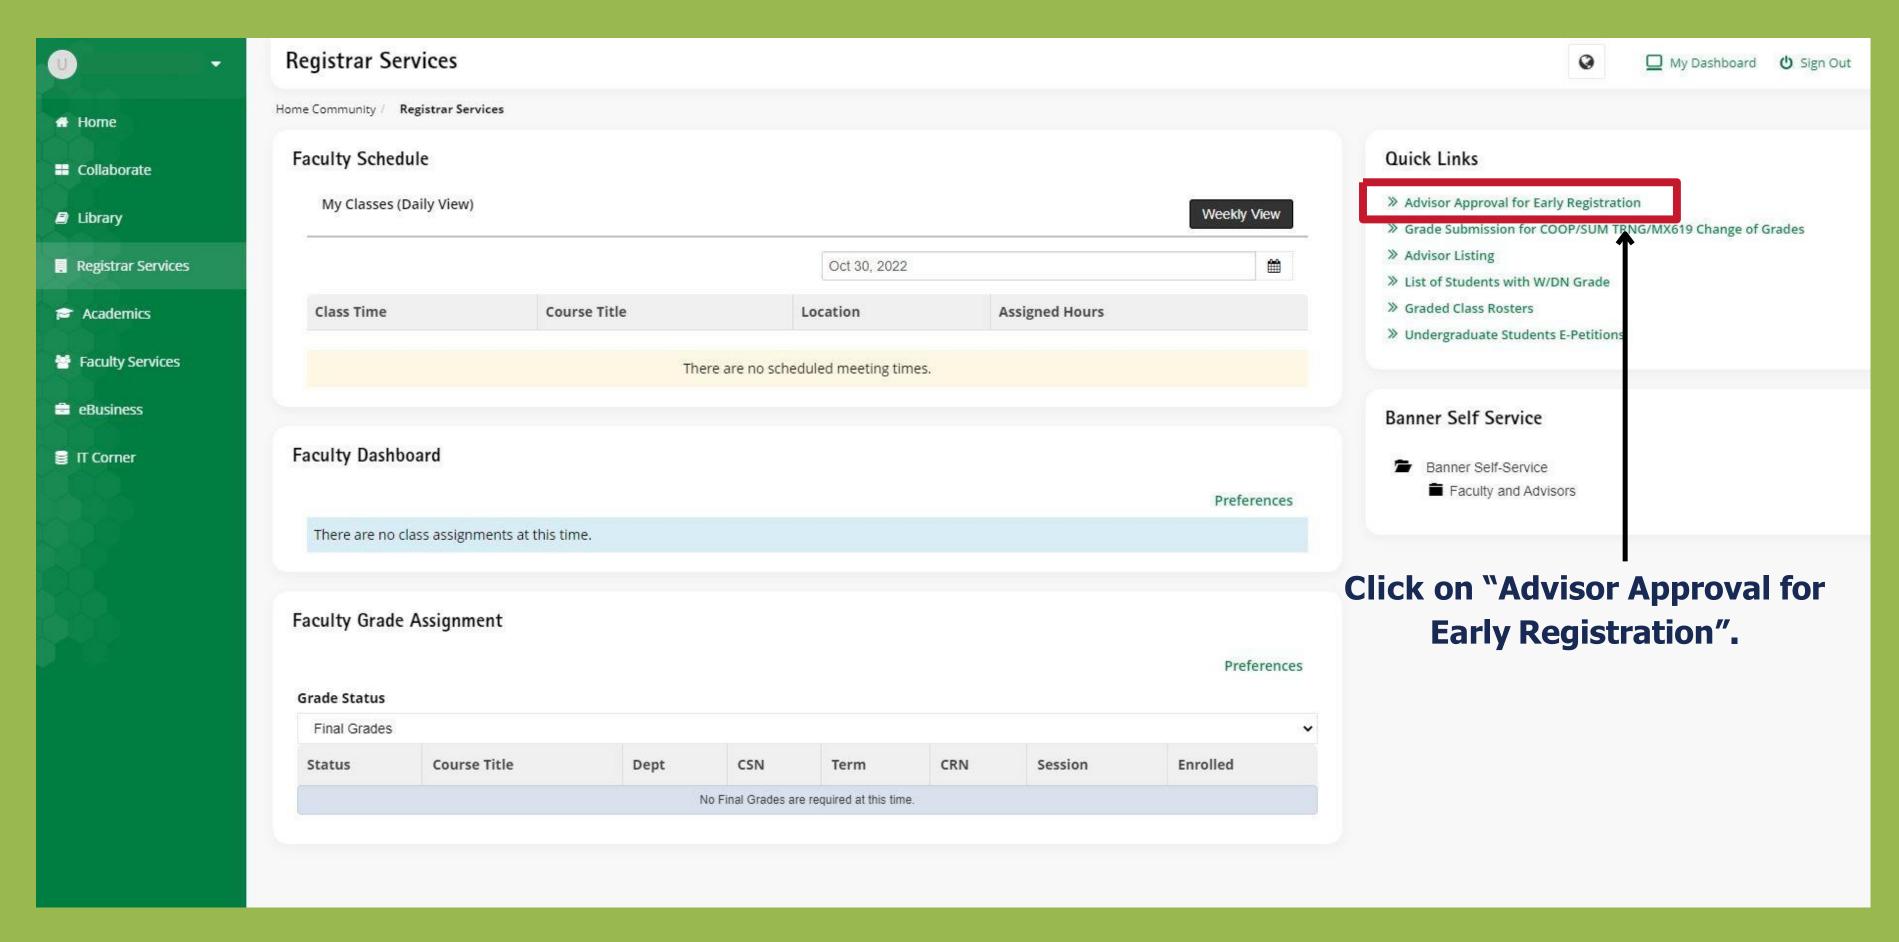

Go to KFUPM portal, enter your username and password and sign in.

Go to Registrar Services.