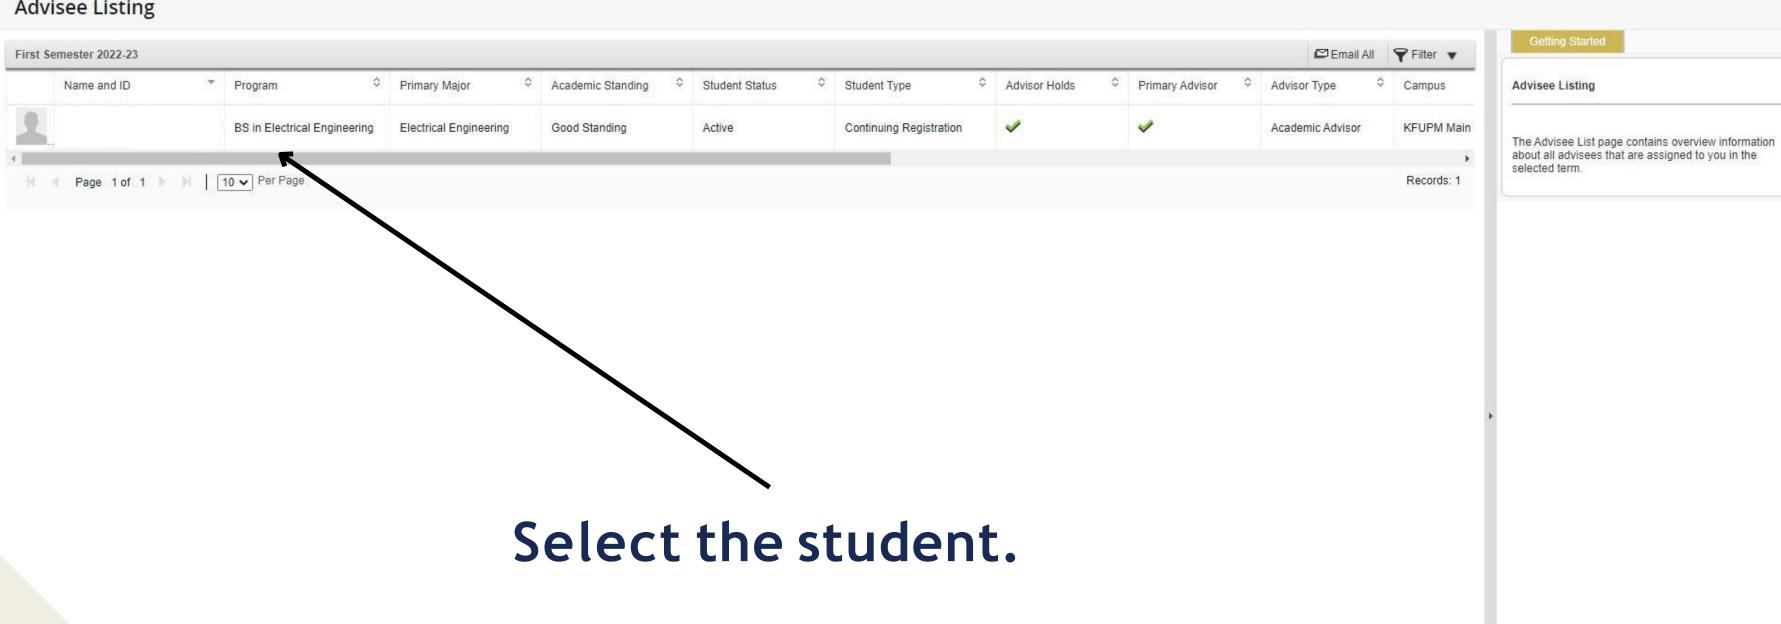

#### Advising • Advisee Search • Advisee Listing

#### Advisee Listing

Click on "Student Educational Planner (SEP)".

In order to activate and lock the student's plan, click on the edit button.

Check Both boxes, and then press on Save.

To add notes on either courses or terms, click on the note button.