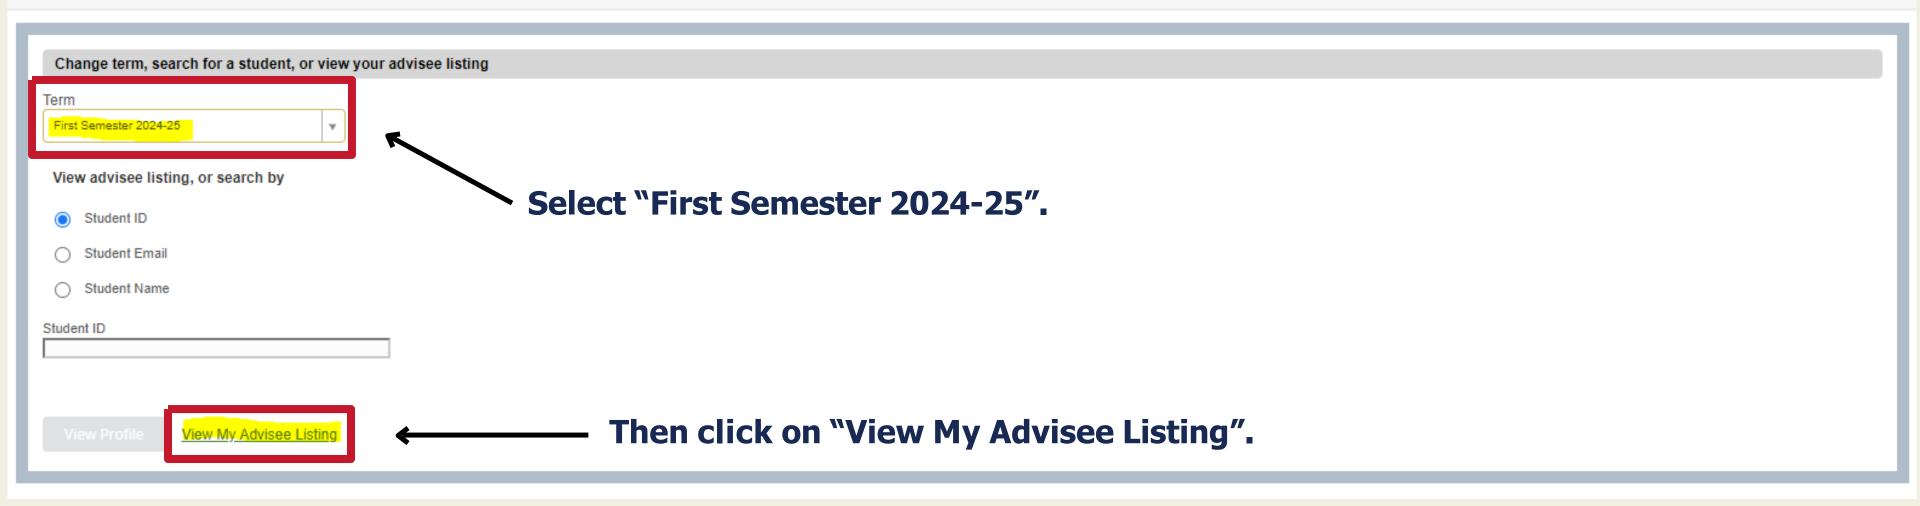

Go to KFUPM portal, enter your username and password and sign in.



Go to Registrar Services.





## Advising • Advisee Search

### Advisee Search









#### Advising • Advisee Search • Advisee Listing

#### Advisee Listing





Click on "Student Educational Planner (SEP)".



In order to activate and lock the student's plan, click on the edit button.



Check Both boxes, and then press on Save.



To add notes on either courses or terms, click on the note button.



Write the description, and then press on Save note.

# Thank You!

For any queries, kindly contact the Office of the University Registrar at <u>registrar@kfupm.edu.sa</u>