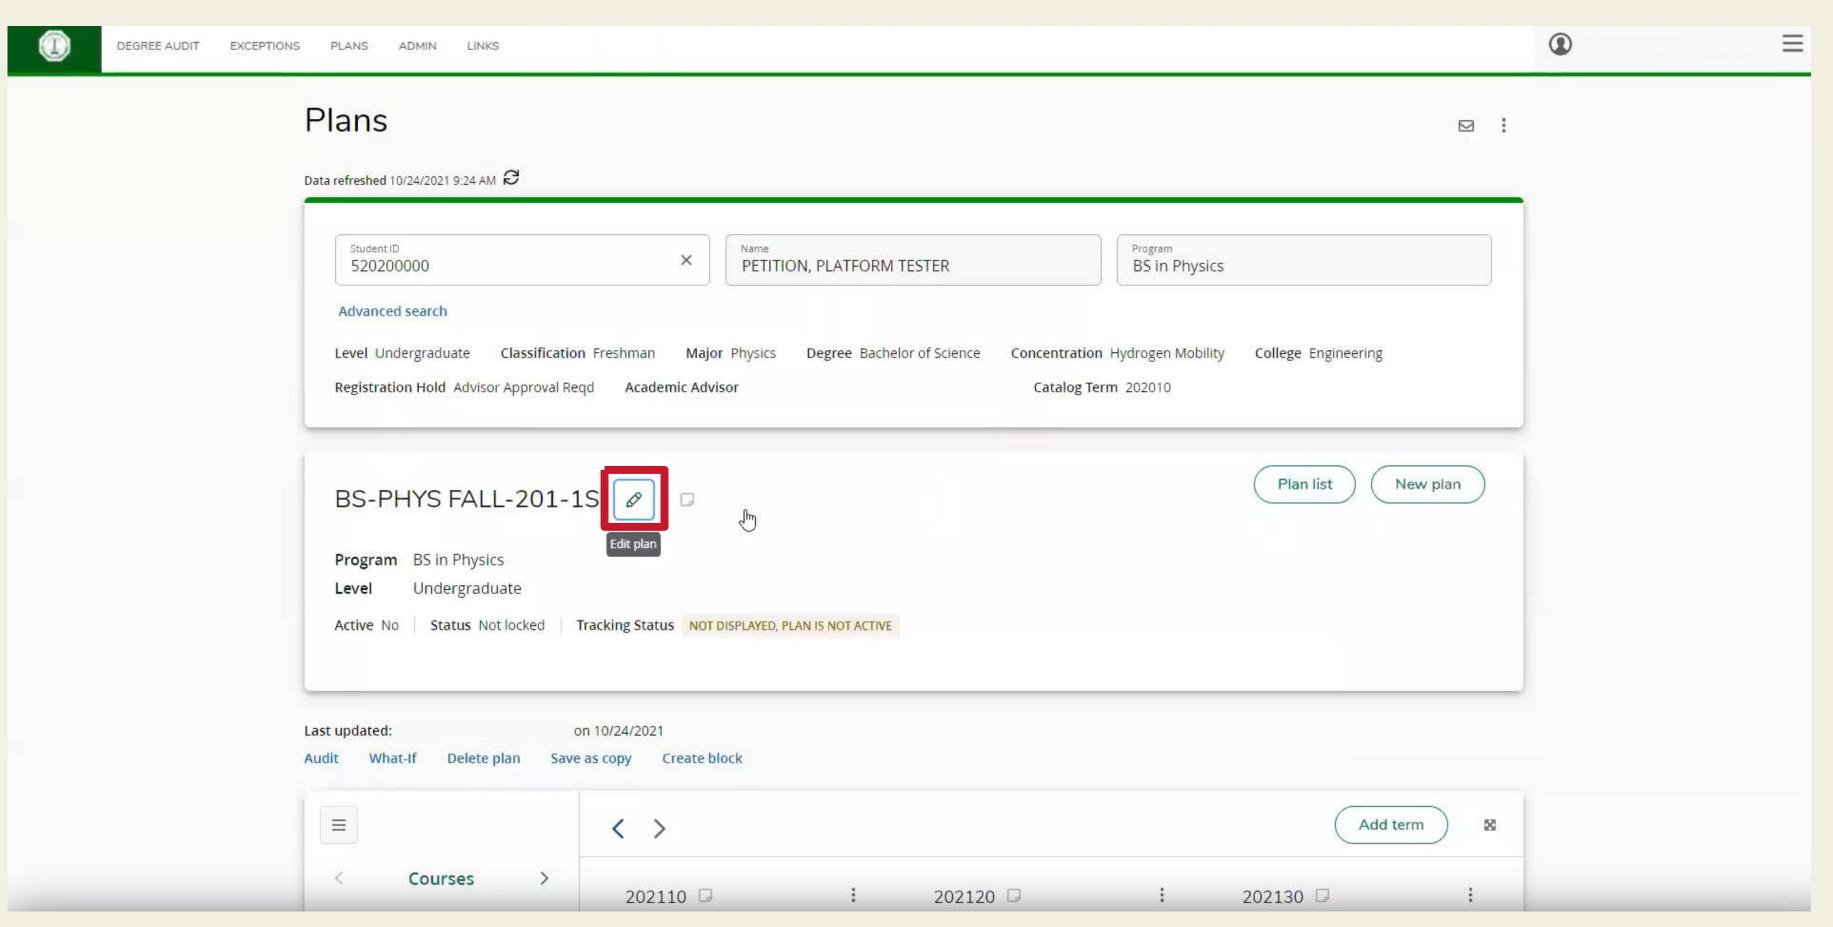

#### Advisee Listing

Click on "Student Educational Planner (SEP)".

In order to activate and lock the student's plan, click on the edit button.

Check Both boxes, and then press on Save.

To add notes on either courses or terms, click on the note button.