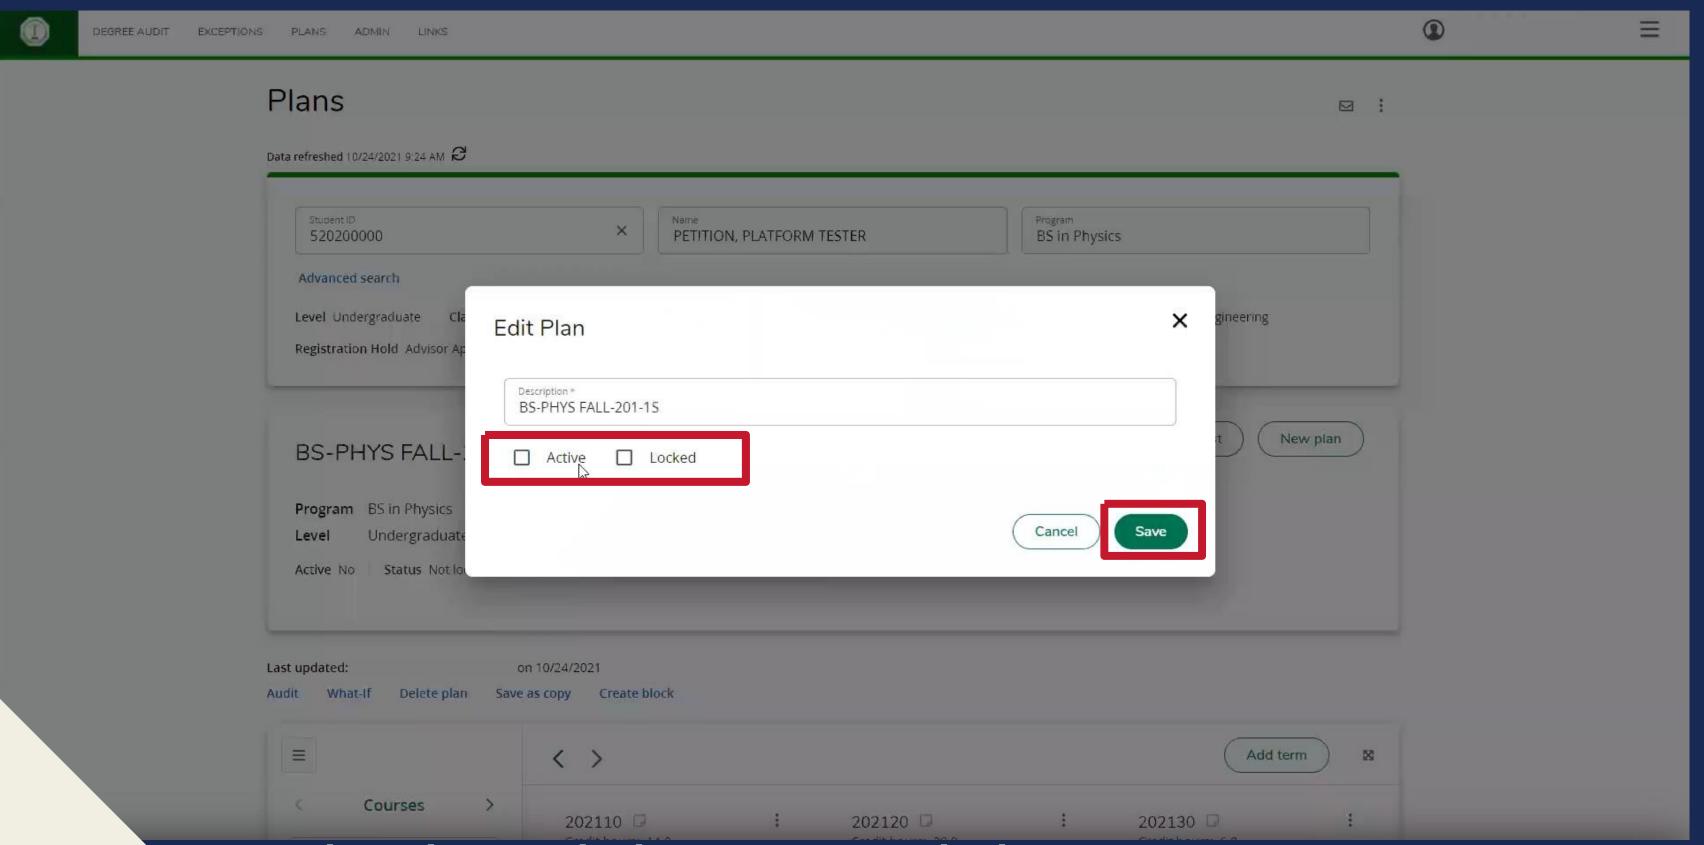

#### Advisee Listing

Click on "Student Educational Planner (SEP)".

In order to activate and lock the student's plan, click on the edit button.

Check Both boxes, and then press on Save.

To add notes on either courses or terms, click on the note button.