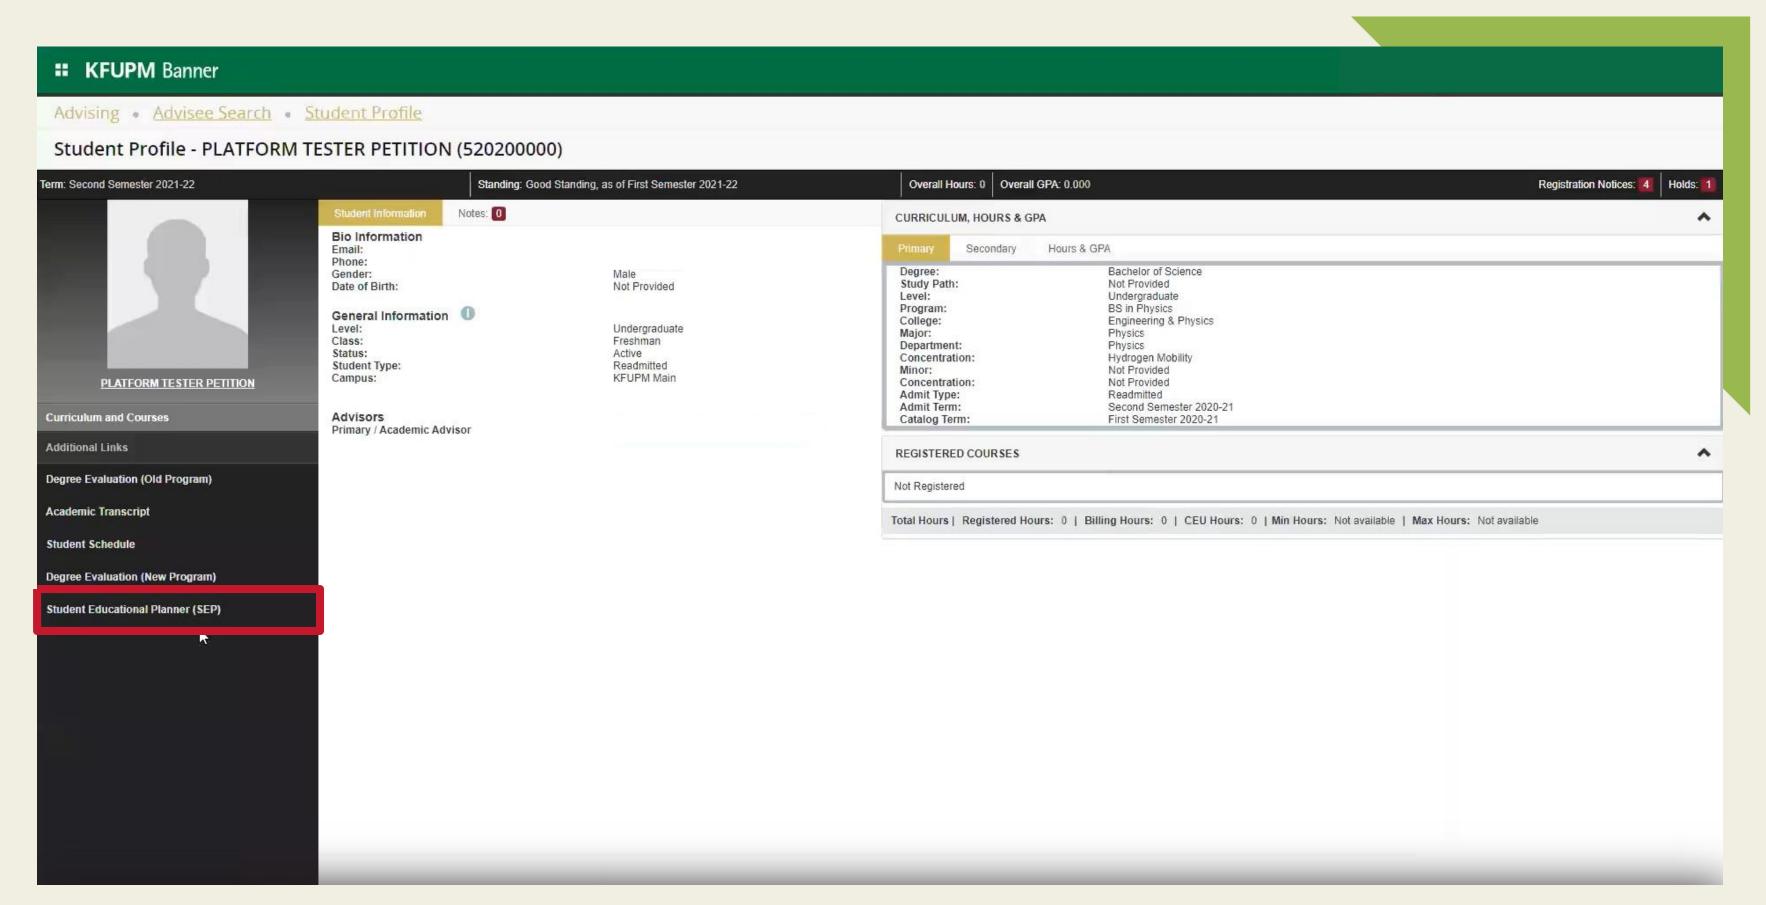

#### Advisee Listing

Click on "Student Educational Planner (SEP)".

In order to activate and lock the student's plan, click on the edit button.

Check Both boxes, and then press on Save.

To add notes on either courses or terms, click on the note button.