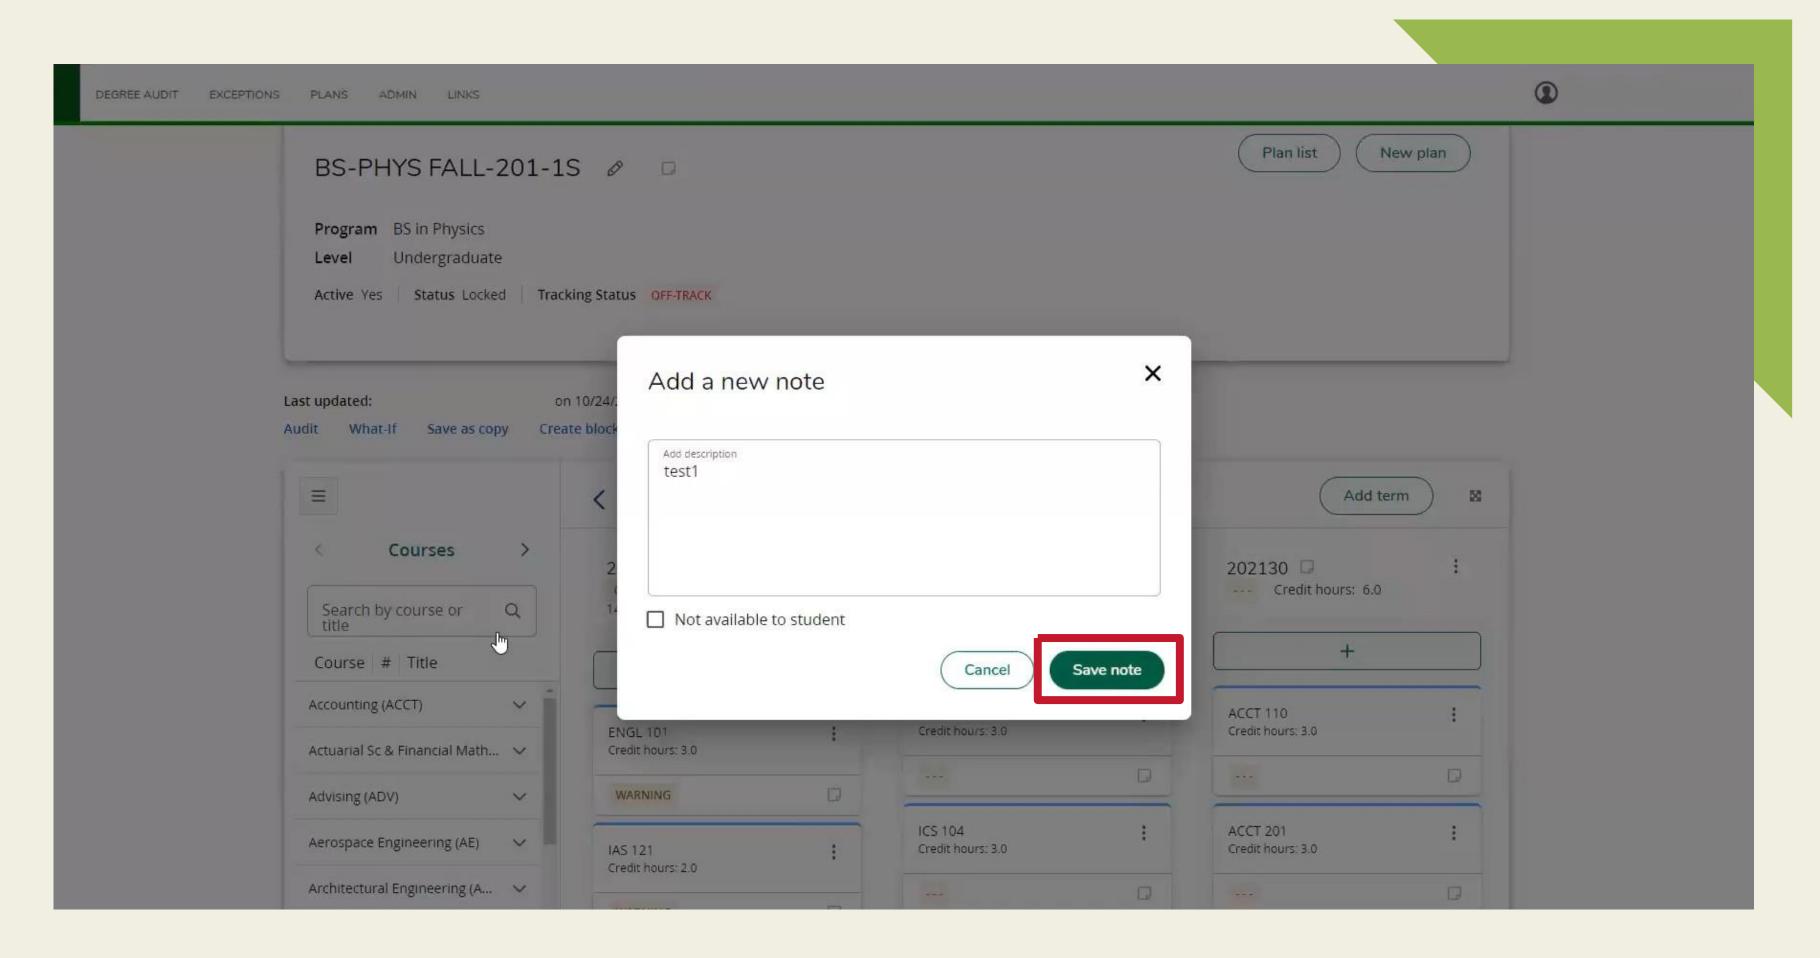

#### Advisee Listing

Click on "Student Educational Planner (SEP)".

In order to activate and lock the student's plan, click on the edit button.

Check Both boxes, and then press on Save.

To add notes on either courses or terms, click on the note button.

Write the description, and then press on Save note.